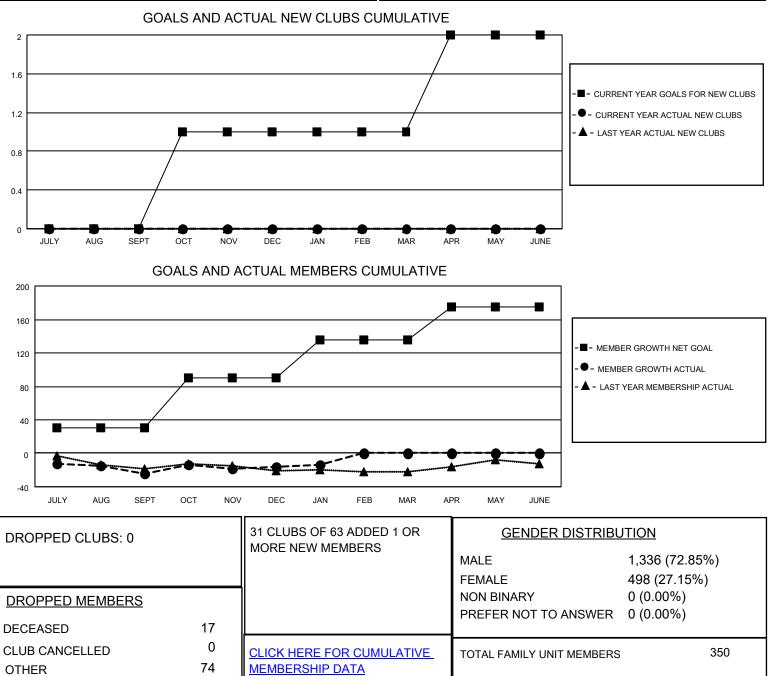

## LOCATION WISCONSIN

District 27 B1

Results as of: 1/31/2023

| Clubs                 |               |           |               | Members               |                        |                         |                                                    |
|-----------------------|---------------|-----------|---------------|-----------------------|------------------------|-------------------------|----------------------------------------------------|
| RESULTS FOR 2022-2023 |               |           |               | RESULTS FOR 2022-2023 |                        |                         |                                                    |
| QUARTER               | NEW CLUB GOAL | NEW CLUBS | DROPPED CLUBS | QUARTER               | BER GROWTH NET<br>GOAL | MEMBER GROWTH<br>ACTUAL | DROPPED<br>MEMBERS ACTUAL<br>(including transfers) |
| JULY/AUG/SEPT         | 0             | 0         | 0             | JULY/AUG/SEPT         | 30                     | 28                      | 49                                                 |
| OCT/NOV/DEC           | 1             | 0         | 0             | OCT/NOV/DEC           | 60                     | 38                      | 29                                                 |
| JAN/FEB/MAR           | 0             | 0         | 0             | JAN/FEB/MAR           | 45                     | 15                      | 13                                                 |
| APR/MAY/JUNE          | 1             | 0         | 0             | APR/MAY/JUNE          | 40                     | 0                       | 0                                                  |